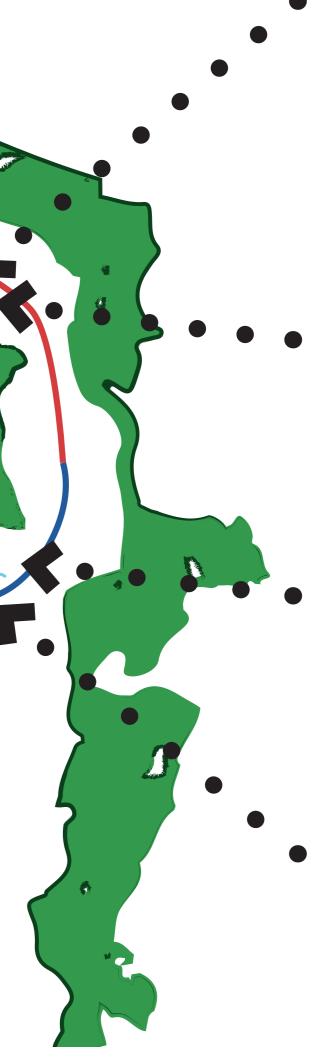

Please keep to the indicated side to avoid competitors rowing in the opposite direction from the start

Area for embarcation and disembarcation, area of preparation for \* flying start

Start and finish • CENTRE • RESTAURANT KROKODYL

**Direction of** the first leg • after the start

**Blue color** relates to the first leg

Umpire on a boat, please pass on the correct side

Please keep to the indicated side to avoid competitors rowing in the opposite direction

**Red colour** relates to the return leg

Please keep to the indicated side to avoid competitors rowing in the opposite direction

> Umpire time recording

## Direction for the return leg

De-

Umpire on a boat, please pass on the correct side

Please keep to the indicated side to avoid competitors rowing in the opposite direction

## **IGRUNWALD**

• Umpire

Second buoy which needs to be passed on the inside

First buoy which needs to be passed on the inside

Umpire - time recording

1km Mielno Lake